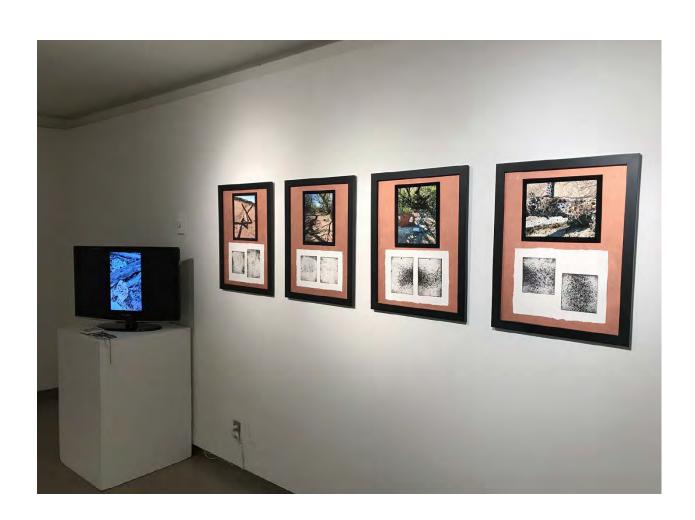

ELKPRINT STUDIO

Finding Home

Intaglio and Relief on Cotton, Plaster

An Unturned Home

CMYK Stone Lithography on paper and etching

www.erinlkuhnart.com elkprint.seal@gmail.com (716)-866-6355

ELKPRINT STUDIO

*Arizona Border Walk*Intaglio, Digital Photography, Copper, Video