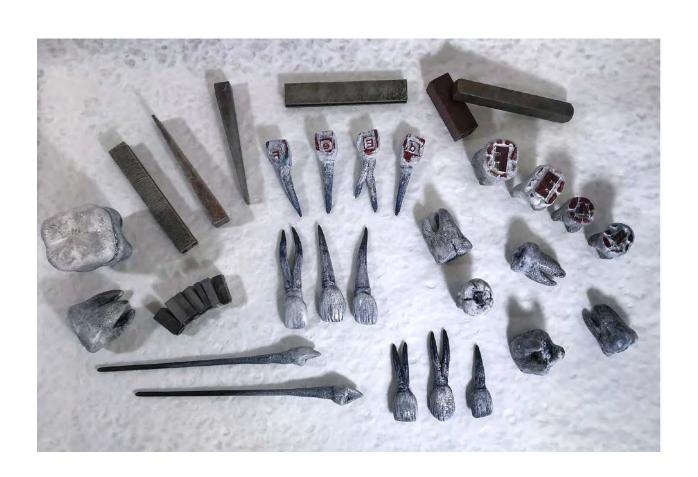

Ceramic, Printed Decal, String, Fishhooks, Paper Clay

Homeless Search Home

Laser Etched Ceramic Tiles, China Painting, Inaglio and Relief on Paper

Book of Changing Tongues (Wearable Performance Art)

Screen Printing, Cloth and Fibers, Newspaper, Paper Clay, Acrylic Paint