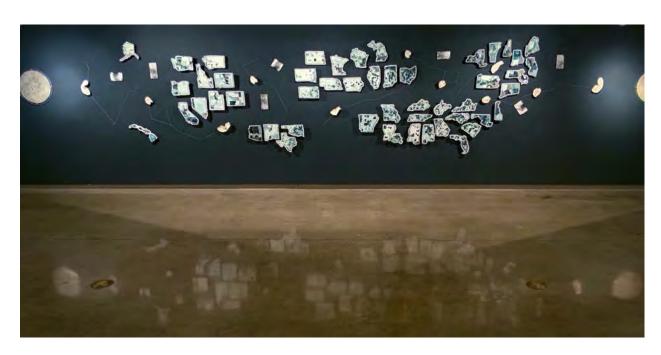

#### Intera/externa RNA Series

Currently showing at <u>Pictura Dordrecht</u>, Netherlands. The exhibition <u>Passenger</u>, for printmakers, is part of the National Graphics Biennial 2022.

Intaglio, Relief, Acrylic, Laser Etching, Brass Plated Standoffs

FLW Alsop House 2022

Current showing at the Frank Lloyd Wright, Alsop House, Iowa Permanent install Acrylic Laser Etching, Wood, Intaglio

ELKPRINT STUDIO

Intera/externa Habitation Navigator

Laser Etched Acrylic, Watercolor, Intaglio, Seed Beads, Canvas, Painted Wood, Brass plated Standoffs