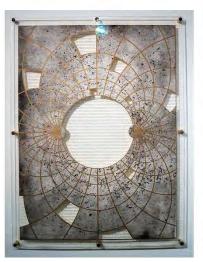

#### Intera/externa RNA Series

Currently showing at <u>Pictura Dordrecht</u>, Netherlands. The exhibition <u>Passenger</u>, for printmakers, is part of the National Graphics Biennial 2022.

Intaglio, Relief, Acrylic, Laser Etching, Brass Plated Standoffs

FLW Alsop House 2022

Current showing at the Frank Lloyd Wright, Alsop House, Iowa Permanent install Acrylic Laser Etching, Wood, Intaglio

ELKPRINT STUDIO

Intera/externa Habitation Navigator

Laser Etched Acrylic, Watercolor, Intaglio, Seed Beads, Canvas, Painted Wood, Brass plated Standoffs