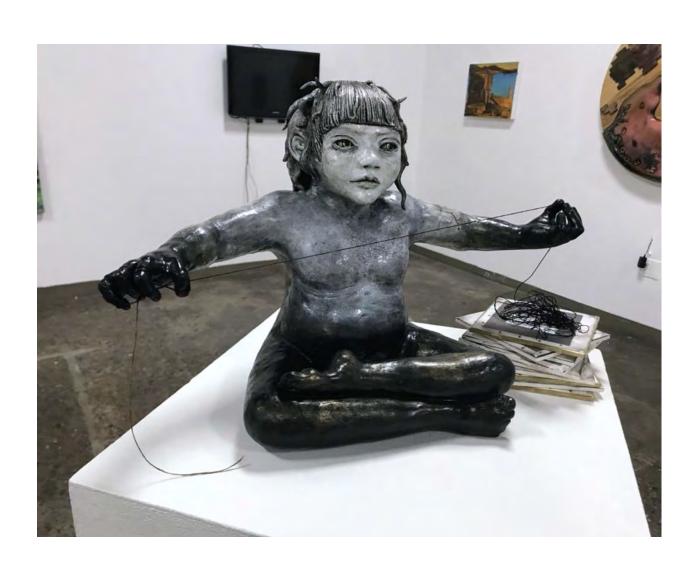

Ceramic, Printed Decal, String, Fishhooks, Paper Clay

Homeless Search Home

Laser Etched Ceramic Tiles, China Painting, Inaglio and Relief on Paper

Book of Changing Tongues (Wearable Performance Art)

Screen Printing, Cloth and Fibers, Newspaper, Paper Clay, Acrylic Paint