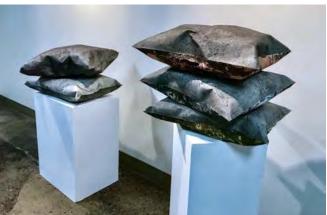

FLW Alsop House 2022

Current showing at the Frank Lloyd Wright, Alsop House, Iowa Permanent install Acrylic Laser Etching, Wood, Intaglio

ELKPRINT STUDIO

Intera/externa Habitation Navigator

Laser Etched Acrylic, Watercolor, Intaglio, Seed Beads, Canvas, Painted Wood, Brass plated Standoffs