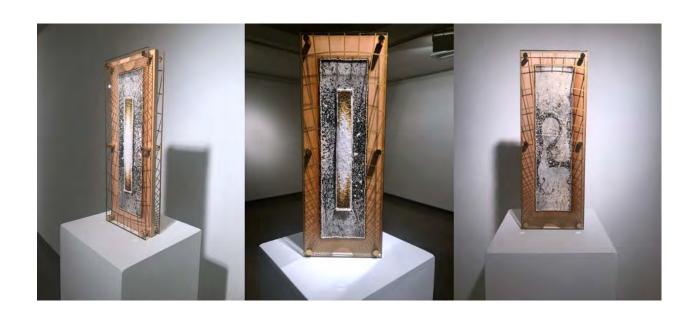

#### Intera/externa RNA Series

Currently showing at <u>Pictura Dordrecht</u>, Netherlands. The exhibition <u>Passenger</u>, for printmakers, is part of the National Graphics Biennial 2022.

Intaglio, Relief, Acrylic, Laser Etching, Brass Plated Standoffs

FLW Alsop House 2022

Current showing at the Frank Lloyd Wright, Alsop House, Iowa Permanent install Acrylic Laser Etching, Wood, Intaglio

ELKPRINT STUDIO

Intera/externa Habitation Navigator

Laser Etched Acrylic, Watercolor, Intaglio, Seed Beads, Canvas, Painted Wood, Brass plated Standoffs