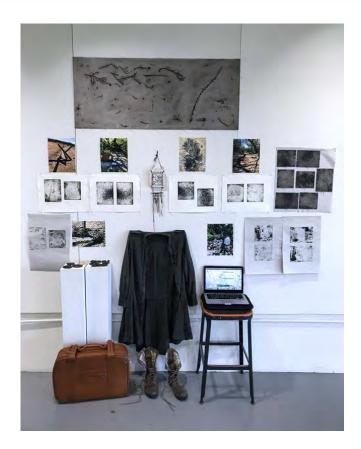

Border Walking: Finding Home

(Performance Art / Installation View) Intaglio, Printing Plates, Paper Clay, Photography, Video

Homes Remember

Relief and Intaglio on Paper, LED

ELKPRINT STUDIO

A to Z – Finding Home