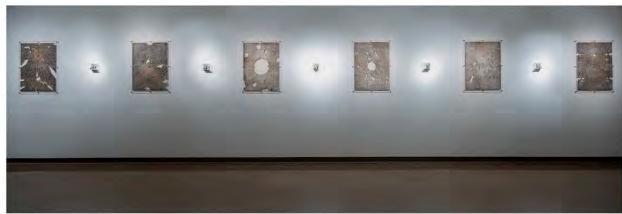

#### Intera/externa RNA Series

Currently showing at <u>Pictura Dordrecht</u>, Netherlands. The exhibition <u>Passenger</u>, for printmakers, is part of the National Graphics Biennial 2022.

Intaglio, Relief, Acrylic, Laser Etching, Brass Plated Standoffs

FLW Alsop House 2022

Current showing at the Frank Lloyd Wright, Alsop House, Iowa Permanent install Acrylic Laser Etching, Wood, Intaglio

ELKPRINT STUDIO

Intera/externa Habitation Navigator

Laser Etched Acrylic, Watercolor, Intaglio, Seed Beads, Canvas, Painted Wood, Brass plated Standoffs