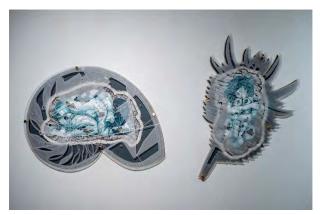

FLW Alsop House 2022

Current showing at the Frank Lloyd Wright, Alsop House, Iowa Permanent install Acrylic Laser Etching, Wood, Intaglio

ELKPRINT STUDIO

Intera/externa Habitation Navigator

Laser Etched Acrylic, Watercolor, Intaglio, Seed Beads, Canvas, Painted Wood, Brass plated Standoffs