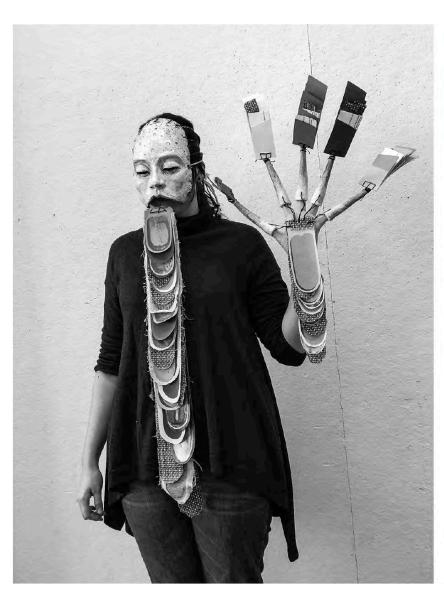

Ceramic, Printed Decal, String, Fishhooks, Paper Clay

Homeless Search Home

Laser Etched Ceramic Tiles, China Painting, Inaglio and Relief on Paper

Book of Changing Tongues (Wearable Performance Art)

Screen Printing, Cloth and Fibers, Newspaper, Paper Clay, Acrylic Paint