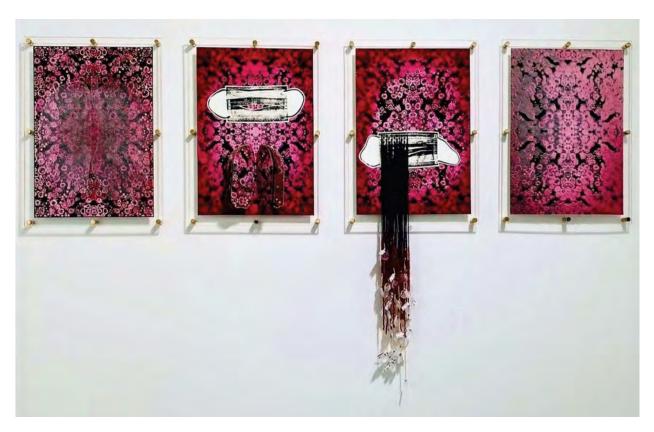

#### Intera/externa RNA Series

Currently showing at <u>Pictura Dordrecht</u>, Netherlands. The exhibition <u>Passenger</u>, for printmakers, is part of the National Graphics Biennial 2022.

Intaglio, Relief, Acrylic, Laser Etching, Brass Plated Standoffs