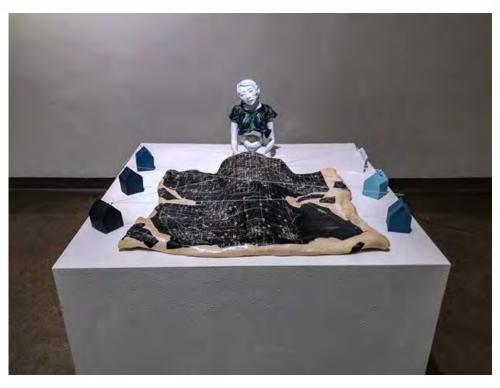

Ceramic, Printed Decal, String, Fishhooks, Paper Clay

Homeless Search Home

Laser Etched Ceramic Tiles, China Painting, Inaglio and Relief on Paper

Book of Changing Tongues (Wearable Performance Art)

Screen Printing, Cloth and Fibers, Newspaper, Paper Clay, Acrylic Paint