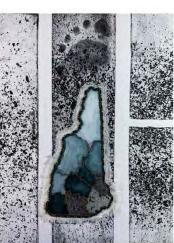

FLW Alsop House 2022

Current showing at the Frank Lloyd Wright, Alsop House, Iowa Permanent install Acrylic Laser Etching, Wood, Intaglio

ELKPRINT STUDIO

Intera/externa Habitation Navigator

Laser Etched Acrylic, Watercolor, Intaglio, Seed Beads, Canvas, Painted Wood, Brass plated Standoffs