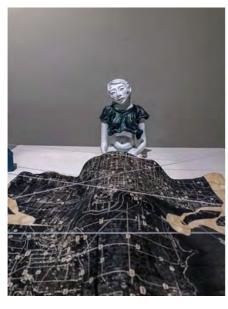

Ceramic, Printed Decal, String, Fishhooks, Paper Clay

Homeless Search Home

Laser Etched Ceramic Tiles, China Painting, Inaglio and Relief on Paper

Book of Changing Tongues (Wearable Performance Art)

Screen Printing, Cloth and Fibers, Newspaper, Paper Clay, Acrylic Paint