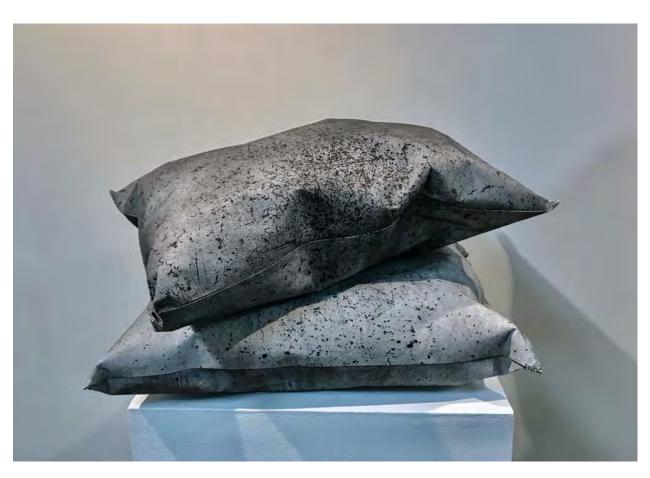

FLW Alsop House 2022

Current showing at the Frank Lloyd Wright, Alsop House, Iowa Permanent install Acrylic Laser Etching, Wood, Intaglio

ELKPRINT STUDIO

Intera/externa Habitation Navigator

Laser Etched Acrylic, Watercolor, Intaglio, Seed Beads, Canvas, Painted Wood, Brass plated Standoffs