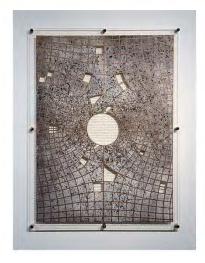

#### Intera/externa RNA Series

Currently showing at <u>Pictura Dordrecht</u>, Netherlands. The exhibition <u>Passenger</u>, for printmakers, is part of the National Graphics Biennial 2022.

Intaglio, Relief, Acrylic, Laser Etching, Brass Plated Standoffs

FLW Alsop House 2022

Current showing at the Frank Lloyd Wright, Alsop House, Iowa Permanent install Acrylic Laser Etching, Wood, Intaglio

ELKPRINT STUDIO

Intera/externa Habitation Navigator

Laser Etched Acrylic, Watercolor, Intaglio, Seed Beads, Canvas, Painted Wood, Brass plated Standoffs