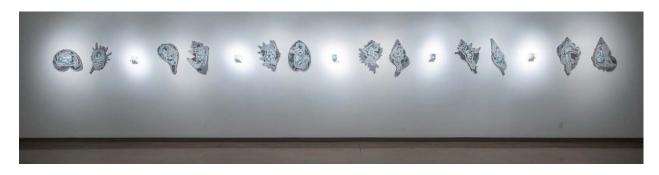

#### Intera/externa RNA Series

Currently showing at <u>Pictura Dordrecht</u>, Netherlands. The exhibition <u>Passenger</u>, for printmakers, is part of the National Graphics Biennial 2022.

Intaglio, Relief, Acrylic, Laser Etching, Brass Plated Standoffs

FLW Alsop House 2022

Current showing at the Frank Lloyd Wright, Alsop House, Iowa Permanent install Acrylic Laser Etching, Wood, Intaglio

ELKPRINT STUDIO

Intera/externa Habitation Navigator

Laser Etched Acrylic, Watercolor, Intaglio, Seed Beads, Canvas, Painted Wood, Brass plated Standoffs