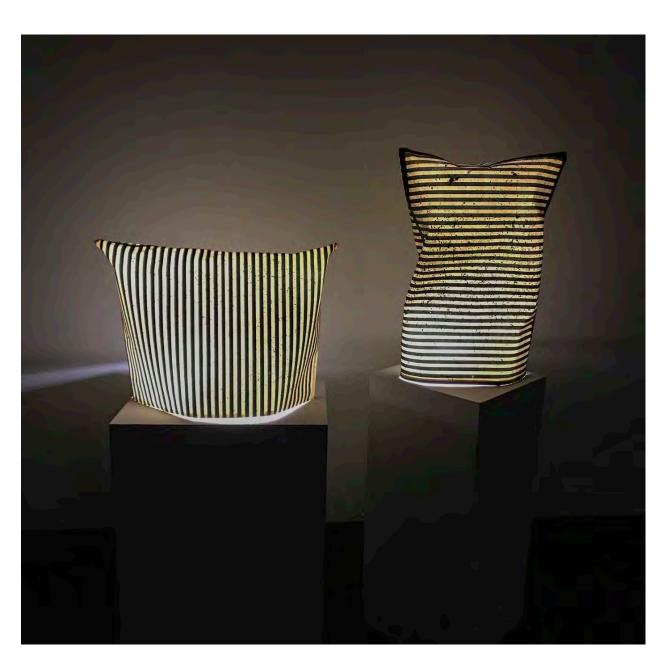

FLW Alsop House 2022

Current showing at the Frank Lloyd Wright, Alsop House, Iowa Permanent install Acrylic Laser Etching, Wood, Intaglio

ELKPRINT STUDIO

Intera/externa Habitation Navigator

Laser Etched Acrylic, Watercolor, Intaglio, Seed Beads, Canvas, Painted Wood, Brass plated Standoffs