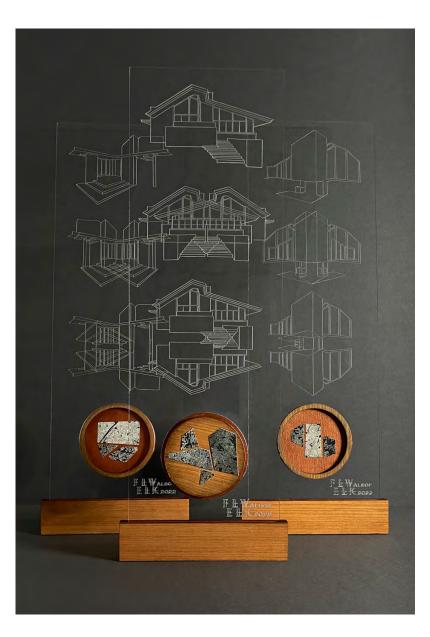

FLW Alsop House 2022

Current showing at the Frank Lloyd Wright, Alsop House, Iowa Permanent install Acrylic Laser Etching, Wood, Intaglio

ELKPRINT STUDIO

Intera/externa Habitation Navigator

Laser Etched Acrylic, Watercolor, Intaglio, Seed Beads, Canvas, Painted Wood, Brass plated Standoffs