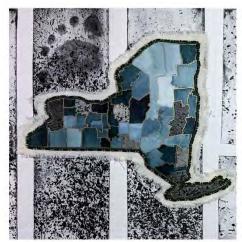

FLW Alsop House 2022

Current showing at the Frank Lloyd Wright, Alsop House, Iowa Permanent install Acrylic Laser Etching, Wood, Intaglio

ELKPRINT STUDIO

Intera/externa Habitation Navigator

Laser Etched Acrylic, Watercolor, Intaglio, Seed Beads, Canvas, Painted Wood, Brass plated Standoffs