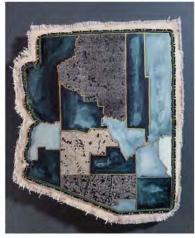

FLW Alsop House 2022

Current showing at the Frank Lloyd Wright, Alsop House, Iowa Permanent install Acrylic Laser Etching, Wood, Intaglio

ELKPRINT STUDIO

Intera/externa Habitation Navigator

Laser Etched Acrylic, Watercolor, Intaglio, Seed Beads, Canvas, Painted Wood, Brass plated Standoffs